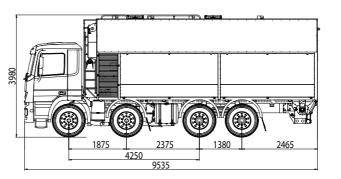

## FOR LIGHTWEIGHT SUB-FLOORS

| MSA                                         | 15 A PTO                   | 22 A PT0                          | 13.9 A PTO                 | 20 PB PTO                         | 20 A M PTO                        |
|---------------------------------------------|----------------------------|-----------------------------------|----------------------------|-----------------------------------|-----------------------------------|
| Binder volume                               | 15 m³                      | 22 m³                             | 13 m³                      | 20 m³                             | 20 m³                             |
| Extra binder volume                         | /                          | /                                 | 9 m³                       | /                                 | /                                 |
| Dosing mixer                                | 350 lt                     | 350 lt                            | 350 lt                     | 350 lt                            | /                                 |
| Pumping mixer                               | 700 lt                     | 700 lt                            | 700 lt                     | 1000 lt                           | 1000 lt                           |
| Water tank                                  | 1000 - 2000 lt             | 1000 - 2000 lt                    | 1000 - 2000 lt             | 2000 lt                           | 2000 lt                           |
| Foam concrete production *1                 | Up to 25 m <sup>3</sup> /h | Up to 25 m <sup>3</sup> /h        | Up to 25 m <sup>3</sup> /h | Up to 25 m³/h                     | Up to 12 m³/h                     |
| EPS production *1                           | '                          | Up to 14 m³/h (automatic loading) | ,                          | Up to 14 m³/h<br>(manual loading) | Up to 14 m³/h (automatic loading) |
| Premixed<br>self-levelling<br>production *1 | Up to 10 m <sup>3</sup> /h | Up to 10 m <sup>3</sup> /h        | Up to 10 m <sup>3</sup> /h | /                                 | /                                 |
| Vehicle                                     | 3-axle truck               | 4-axle truck                      | 4-axle truck               | 4-axle truck                      | 4-axle truck                      |
| Driving                                     | Vehicle PTO                | Vehicle PTO                       | Vehicle PTO                | Vehicle PTO                       | Vehicle PTO                       |
| Tare *2                                     | 6,5 ton *3                 | 7,5 ton *3                        | 7,5 ton *3                 | 7,5 ton *3                        | 6,5 ton *3                        |

<sup>(\*2)</sup> Tare, dimensions and weights vary according to the set-up.

<sup>(\*3)</sup> Vehicle excluded.