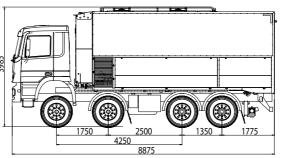

## FOR LIGHTWEIGHT SUB-FLOORS

| MSA                                         | 15 A PTO                   | 22 A PT0                          | 13.9 A PTO                 | 20 PB PTO                         | 20 A M PTO                        |
|---------------------------------------------|----------------------------|-----------------------------------|----------------------------|-----------------------------------|-----------------------------------|
| Binder volume                               | 15 m³                      | 22 m³                             | 13 m³                      | 20 m³                             | 20 m³                             |
| Extra binder volume                         | /                          | /                                 | 9 m³                       | /                                 | /                                 |
| Dosing mixer                                | 350 lt                     | 350 lt                            | 350 lt                     | 350 lt                            | /                                 |
| Pumping mixer                               | 700 lt                     | 700 lt                            | 700 lt                     | 1000 lt                           | 1000 lt                           |
| Water tank                                  | 1000 - 2000 lt             | 1000 - 2000 lt                    | 1000 - 2000 lt             | 2000 lt                           | 2000 lt                           |
| Foam concrete production *1                 | Up to 25 m <sup>3</sup> /h | Up to 25 m <sup>3</sup> /h        | Up to 25 m <sup>3</sup> /h | Up to 25 m³/h                     | Up to 12 m³/h                     |
| EPS production *1                           | '                          | Up to 14 m³/h (automatic loading) | ,                          | Up to 14 m³/h<br>(manual loading) | Up to 14 m³/h (automatic loading) |
| Premixed<br>self-levelling<br>production *1 | Up to 10 m <sup>3</sup> /h | Up to 10 m <sup>3</sup> /h        | Up to 10 m <sup>3</sup> /h | /                                 | /                                 |
| Vehicle                                     | 3-axle truck               | 4-axle truck                      | 4-axle truck               | 4-axle truck                      | 4-axle truck                      |
| Driving                                     | Vehicle PTO                | Vehicle PTO                       | Vehicle PTO                | Vehicle PTO                       | Vehicle PTO                       |
| Tare *2                                     | 6,5 ton *3                 | 7,5 ton *3                        | 7,5 ton *3                 | 7,5 ton *3                        | 6,5 ton *3                        |

<sup>(\*2)</sup> Tare, dimensions and weights vary according to the set-up.

<sup>(\*3)</sup> Vehicle excluded.