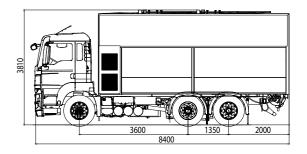

## FOR LIGHTWEIGHT SUB-FLOORS

| MSA                                         | 15 A PTO                   | 22 A PT0                          | 13.9 A PTO                 | 20 PB PTO                         | 20 A M PTO                        |
|---------------------------------------------|----------------------------|-----------------------------------|----------------------------|-----------------------------------|-----------------------------------|
| Binder volume                               | 15 m³                      | 22 m³                             | 13 m³                      | 20 m³                             | 20 m³                             |
| Extra binder volume                         | /                          | /                                 | 9 m³                       | /                                 | /                                 |
| Dosing mixer                                | 350 lt                     | 350 lt                            | 350 lt                     | 350 lt                            | /                                 |
| Pumping mixer                               | 700 lt                     | 700 lt                            | 700 lt                     | 1000 lt                           | 1000 lt                           |
| Water tank                                  | 1000 - 2000 lt             | 1000 - 2000 lt                    | 1000 - 2000 lt             | 2000 lt                           | 2000 lt                           |
| Foam concrete production *1                 | Up to 25 m <sup>3</sup> /h | Up to 25 m <sup>3</sup> /h        | Up to 25 m <sup>3</sup> /h | Up to 25 m³/h                     | Up to 12 m³/h                     |
| EPS production *1                           | '                          | Up to 14 m³/h (automatic loading) | ,                          | Up to 14 m³/h<br>(manual loading) | Up to 14 m³/h (automatic loading) |
| Premixed<br>self-levelling<br>production *1 | Up to 10 m <sup>3</sup> /h | Up to 10 m <sup>3</sup> /h        | Up to 10 m <sup>3</sup> /h | /                                 | /                                 |
| Vehicle                                     | 3-axle truck               | 4-axle truck                      | 4-axle truck               | 4-axle truck                      | 4-axle truck                      |
| Driving                                     | Vehicle PTO                | Vehicle PTO                       | Vehicle PTO                | Vehicle PTO                       | Vehicle PTO                       |
| Tare *2                                     | 6,5 ton *3                 | 7,5 ton *3                        | 7,5 ton *3                 | 7,5 ton *3                        | 6,5 ton *3                        |

<sup>(\*2)</sup> Tare, dimensions and weights vary according to the set-up.

<sup>(\*3)</sup> Vehicle excluded.