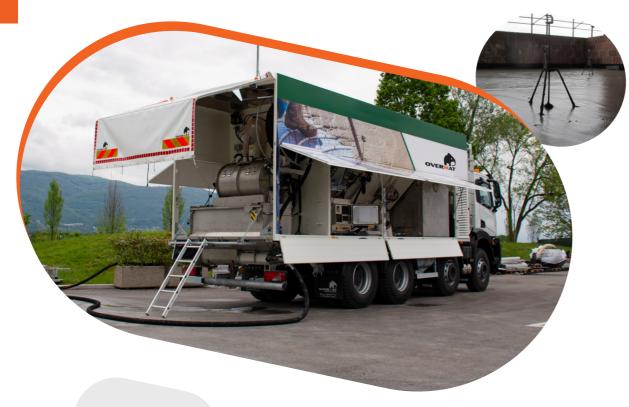

## **Operational Headquarters**

Via Vittorio Veneto, 20 31014 Colle Umberto (TV) Italia

Contact Us +39 0438 434443 info@overmat-screed.com

> Follow Us @overmat

**LIGHTWEIGHT SUB-FLOORS** 

Automatic equipment for the mixing and pumping of Screed and lightweight subfloors

<sup>(\*1)</sup> According to the material and formula used.

Overmat A-series equipment are the best work companion in the production of lightweight subfloors, made of foam or polystyrene.

Our range offers different types of equipment to satisfy the needs of our customers. Variables in production concern, for example, the blending of the mixture: from an equipment with a single mixing tank, to an equipment with double mixing system that allows to increase hourly production and the quality of the final product.

They are fully automatic and thanks to their versatility they allow to produce lightweight subfloors in all variables, from a 100% foam product to a 100% polystyrene product, with intermediate combinations. The entire process is managed automatically and the dosing of all components is certifiable.