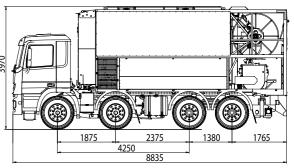

## FOR LIGHTWEIGHT SUB-FLOORS

| MSA                                         | 15 A PTO                   | 22 A PT0                          | 13.9 A PTO                 | 20 PB PTO                         | 20 A M PTO                        |
|---------------------------------------------|----------------------------|-----------------------------------|----------------------------|-----------------------------------|-----------------------------------|
| Binder volume                               | 15 m³                      | 22 m³                             | 13 m³                      | 20 m³                             | 20 m³                             |
| Extra binder volume                         | /                          | /                                 | 9 m³                       | /                                 | /                                 |
| Dosing mixer                                | 350 lt                     | 350 lt                            | 350 lt                     | 350 lt                            | /                                 |
| Pumping mixer                               | 700 lt                     | 700 lt                            | 700 lt                     | 1000 lt                           | 1000 lt                           |
| Water tank                                  | 1000 - 2000 lt             | 1000 - 2000 lt                    | 1000 - 2000 lt             | 2000 lt                           | 2000 lt                           |
| Foam concrete production *1                 | Up to 25 m <sup>3</sup> /h | Up to 25 m <sup>3</sup> /h        | Up to 25 m <sup>3</sup> /h | Up to 25 m³/h                     | Up to 12 m³/h                     |
| EPS production *1                           | '                          | Up to 14 m³/h (automatic loading) | ,                          | Up to 14 m³/h<br>(manual loading) | Up to 14 m³/h (automatic loading) |
| Premixed<br>self-levelling<br>production *1 | Up to 10 m <sup>3</sup> /h | Up to 10 m <sup>3</sup> /h        | Up to 10 m <sup>3</sup> /h | /                                 | /                                 |
| Vehicle                                     | 3-axle truck               | 4-axle truck                      | 4-axle truck               | 4-axle truck                      | 4-axle truck                      |
| Driving                                     | Vehicle PTO                | Vehicle PTO                       | Vehicle PTO                | Vehicle PTO                       | Vehicle PTO                       |
| Tare *2                                     | 6,5 ton *3                 | 7,5 ton *3                        | 7,5 ton *3                 | 7,5 ton *3                        | 6,5 ton *3                        |

<sup>(\*2)</sup> Tare, dimensions and weights vary according to the set-up.

<sup>(\*3)</sup> Vehicle excluded.